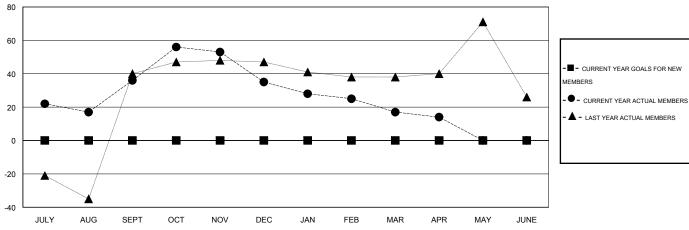

#### GOALS AND ACTUAL MEMBERS CUMULATIVE

| -■-  | CURRENT | YEAR GOALS FOR NEW |  |
|------|---------|--------------------|--|
| MEMB | ERS     |                    |  |

| DROPPED CLUBS: 1 |     |
|------------------|-----|
| DROPPED MEMBERS  |     |
| DECEASED         | 13  |
| CLUB CANCELLED   | 0   |
| OTHER            | 162 |